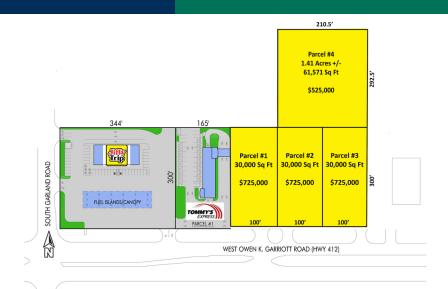

#### LAND SPACE NOW AVAILABLE

| Sale Price:     | Per Parcel                          |
|-----------------|-------------------------------------|
| Total Lot Size: | 3.47 Acres                          |
| Parcel 1:       | 30,000 Sf - \$725,000.              |
| Parcel 2:       | 30,000 Sf - \$725,000.              |
| Parcel 3:       | 30,000 Sf - \$725,000.              |
| Parcel 4:       | 1.41 Acres +/\$525,000.             |
| Cross Streets:  | W Owen K Garriott Rd & S Garland Rd |
|                 | 08102020                            |

#### **COMMENTS**

These 4 retail land parcels are located in the heart of the main retail corridor on W Owen K Garriott Rd. National tenants surround these lots creating excellent traffic, visibility and interest.

Parcel sizes can be modified as needed; smaller, larger, or can purchase entire set of parcels for a total of 3.47 Acres +/-.