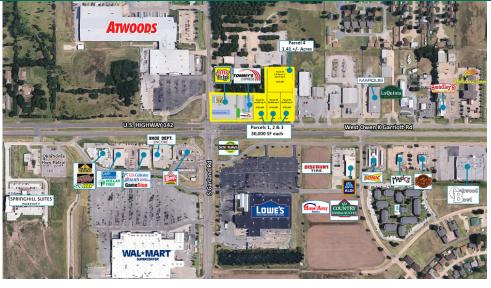

### West End Marketplace

N/E Corner West Owen K Garriott Rd & S Garland Rd, Enid, OK 73703

#### LAND SPACE NOW AVAILABLE

| Sale Price:     | Per Parcel                          |
|-----------------|-------------------------------------|
| Total Lot Size: | 3.47 Acres                          |
| Parcel 1:       | 30,000 Sf - \$725,000.              |
| Parcel 2:       | 30,000 Sf - \$725,000.              |
| Parcel 3:       | 30,000 Sf - \$725,000.              |
| Parcel 4:       | 1.41 Acres +/\$525,000.             |
| Cross Streets:  | W Owen K Garriott Rd & S Garland Rd |
|                 | 08102020                            |

#### **COMMENTS**

These 4 retail land parcels are located in the heart of the main retail corridor on W Owen K Garriott Rd. National tenants surround these lots creating excellent traffic, visibility and interest.

Parcel sizes can be modified as needed; smaller, larger, or can purchase entire set of parcels for a total of 3.47 Acres +/-.