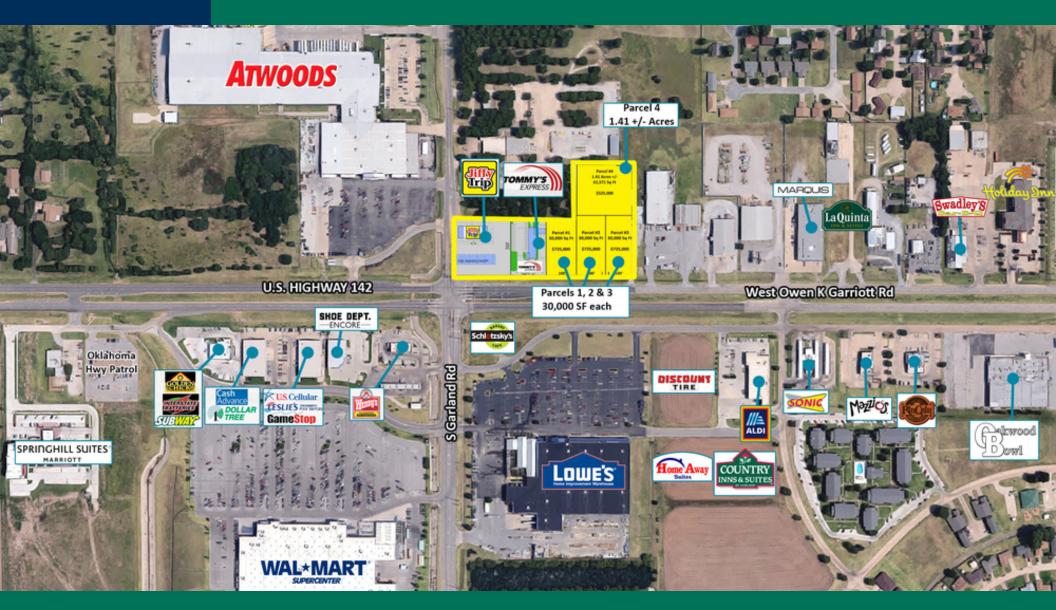

#### **COMMENTS**

These 4 retail land parcels are located in the heart of the main retail corridor on W Owen K Garriott Rd. National tenants surround these lots creating excellent traffic, visibility and interest.