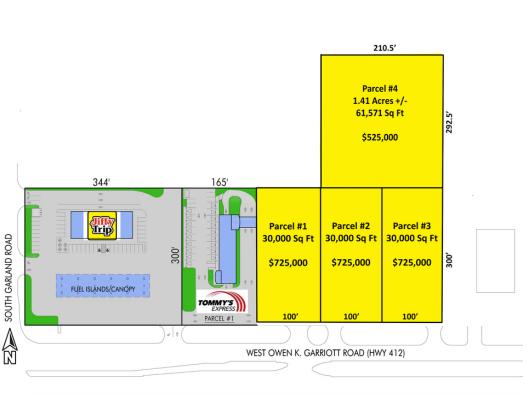

#### LAND SPACE NOW AVAILABLE

| Sale Price:     | Per Parcel                          |
|-----------------|-------------------------------------|
| Total Lot Size: | 3.47 Acres                          |
| Parcel 1:       | 30,000 Sf - \$725,000.              |
| Parcel 2:       | 30,000 Sf - \$725,000.              |
| Parcel 3:       | 30,000 Sf - \$725,000.              |
| Parcel 4:       | 1.41 Acres +/\$525,000.             |
| Cross Streets:  | W Owen K Garriott Rd & S Garland Rd |
|                 | 08102020                            |

#### **COMMENTS**

These 4 retail land parcels are located in the heart of the main retail corridor on W Owen K Garriott Rd. National tenants surround these lots creating excellent traffic, visibility and interest.

Parcel sizes can be modified as needed; smaller, larger, or can purchase entire set of parcels for a total of 3.47 Acres +/-.