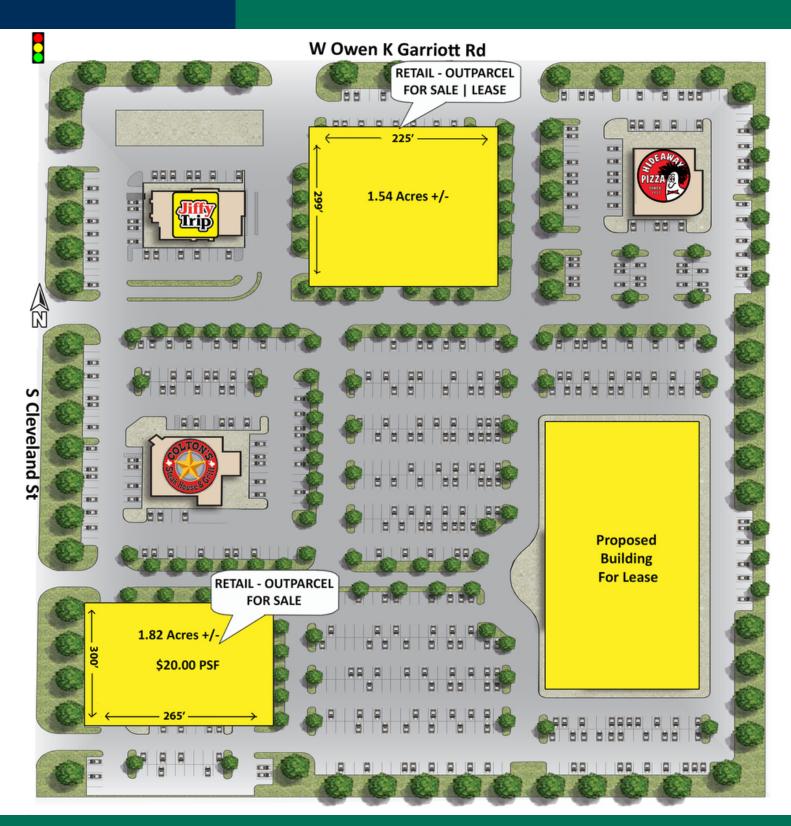

#### **OFFERING SUMMARY-S/E CORNER**

Outparcel #1-Sale Price: \$20.00 / SF

The District is located at the S/E corner of the highly traveled retail corridor W Owen K Garriott Rd (Hwy 412) and S Cleveland St, a very prominent, active intersection.

1.82 +/- Acres (79,500 SF) Outparcel #1-Size:

These two Outparcels are highly visible and located at a sought out location on Enid's

popular retail corridor.

Outparcel #2-Sale Price:

Negotiable

The 1.82+/- Acre Outparcel #1 is for Sale at a rate of \$20.00 PSF.

Outparcel #2-Size:

1.54 +/- Acres (67,082 SF)

The 1.54 +/- Acre Outparcel #2 is for Sale or Lease at a negotiable rate.

Outparcel #2-Lease Rate:

Negotiable

Current Outparcel Tenants dedicated to this Center are: Hideaway Pizza, Jiffy Trip and

Colton's Steak House.

08282020

Located in Enid's retail center, The District has the visibility and ease of access needed

by high-end retailers.

W Owen K Garriott Rd & S Cleveland St. Enid, OK 73703

W Owen K Garriott Rd & S Cleveland St. Enid, OK 73703