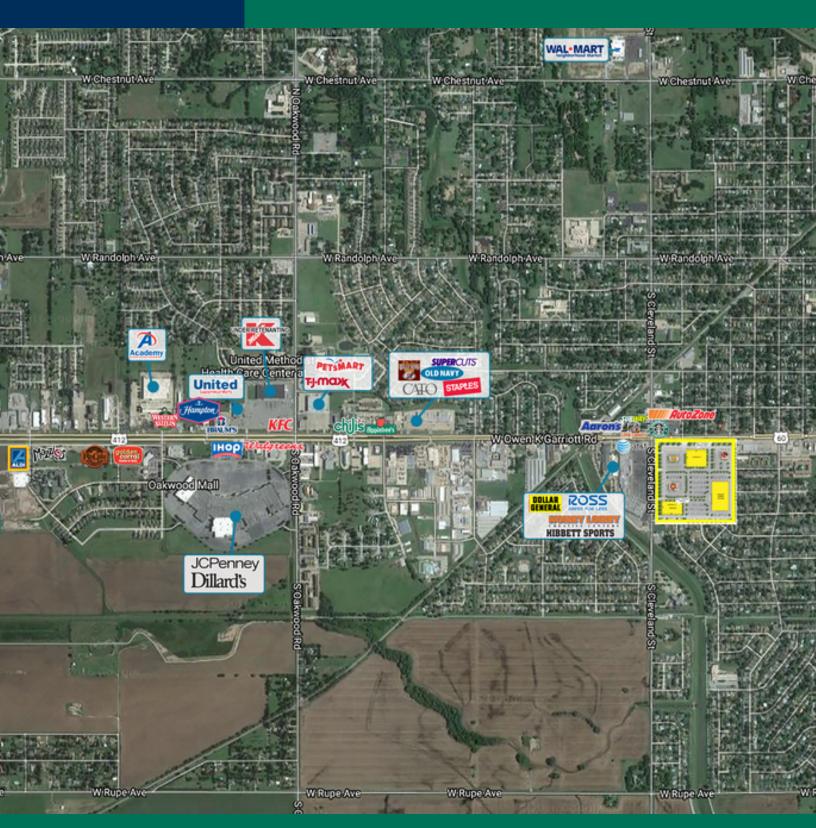

Colton's Steak House.

08282020

Located in Enid's retail center, The District has the visibility and ease of access needed

by high-end retailers.

W Owen K Garriott Rd & S Cleveland St. Enid, OK 73703

W Owen K Garriott Rd & S Cleveland St. Enid, OK 73703